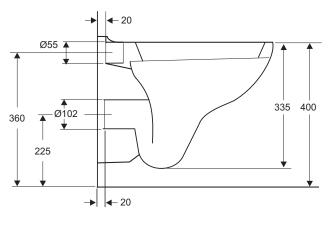

## Reach compact wall hung WC

WC unit smooth-lined for perfect hygiene and added aesthetics; space saving compact installation; wall fixing with support frame; comfortable; ergonomic seat.

Product 18560W-00 Reach compact wall hung WC, 480 mm x

400 mm x 365 mm

Colours/finishes White (-00)

Material Vitreous China

Weight (kg) 13.6

Fixings Fixings included

Complimentary items E6036-00 Reach compact toilet seat

E6046-00 Reach compact slow-close seat

6284W-NF Support frame 6283W-CP Flush plate

Design linked items Reach sanitaryware and furniture

To order, please use the product code and add the colour/finish reference, eg. -00 for white.

All measurements shown are in millimetres. Sizes are approximate.