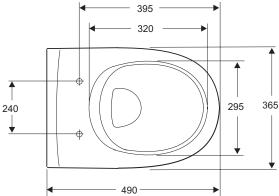

## Reach compact wall hung WC

WC unit smooth-lined for perfect hygiene and added aesthetics; space saving compact installation; wall fixing with support frame; comfortable; ergonomic seat.

Product 18560W-00 Reach compact wall hung WC, 480 mm x

400 mm x 365 mm

Colours/finishes White (-00)

Material Vitreous China

Weight (kg) 13.6

Fixings Fixings included

Complimentary items E6036-00 Reach compact toilet seat

E6046-00 Reach compact slow-close seat

6284W-NF Support frame 6283W-CP Flush plate

Design linked items Reach sanitaryware and furniture

To order, please use the product code and add the colour/finish reference, eg. -00 for white.

All measurements shown are in millimetres. Sizes are approximate.